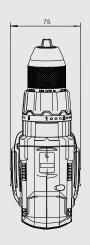

#### **Technical data**

|                        | Metric                             | Imperial      |
|------------------------|------------------------------------|---------------|
| Length                 | 210 mm                             | 8 1/4"        |
| Width                  | 75 mm                              | 2 15/16"      |
| Height                 | 200 mm                             | 8"            |
| Weight                 | 1.38 kg                            | 3.04 lbs      |
| Max Torque low gear    | 75 Nm                              |               |
| Max Torque high gear   | 50 Nm                              |               |
| Speed (no load) gear 1 | 0 - 500 rpm                        |               |
| Speed (no load) gear 2 | 0 - 2000 rpm                       |               |
| Gearbox                | 2-Speed mechanical                 |               |
| Slip Clutch            | 21 positions                       |               |
| Connection             | 1.5 mm - 13.0 mm                   | 1/16" - 1/2"  |
|                        | Quick Connect                      | Quick Connect |
| Battery capacity       | 18 V 5 Ah Li-ion, 18 V 9 Ah Li-ion |               |
|                        |                                    |               |