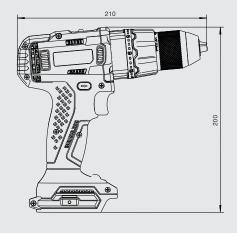

#### **Technical data**

|                        | Metric                             | Imperial      |
|------------------------|------------------------------------|---------------|
| Length                 | 210 mm                             | 8 1/4"        |
| Width                  | 75 mm                              | 2 15/16"      |
| Height                 | 200 mm                             | 8"            |
| Weight                 | 1.38 kg                            | 3.04 lbs      |
| Max Torque low gear    | 75 Nm                              |               |
| Max Torque high gear   | 50 Nm                              |               |
| Speed (no load) gear 1 | 0 - 500 rpm                        |               |
| Speed (no load) gear 2 | 0 - 2000 rpm                       |               |
| Gearbox                | 2-Speed mechanical                 |               |
| Slip Clutch            | 21 positions                       |               |
| Connection             | 1.5 mm - 13.0 mm                   | 1/16" - 1/2"  |
|                        | Quick Connect                      | Quick Connect |
| Battery capacity       | 18 V 5 Ah Li-ion, 18 V 9 Ah Li-ion |               |
|                        |                                    |               |